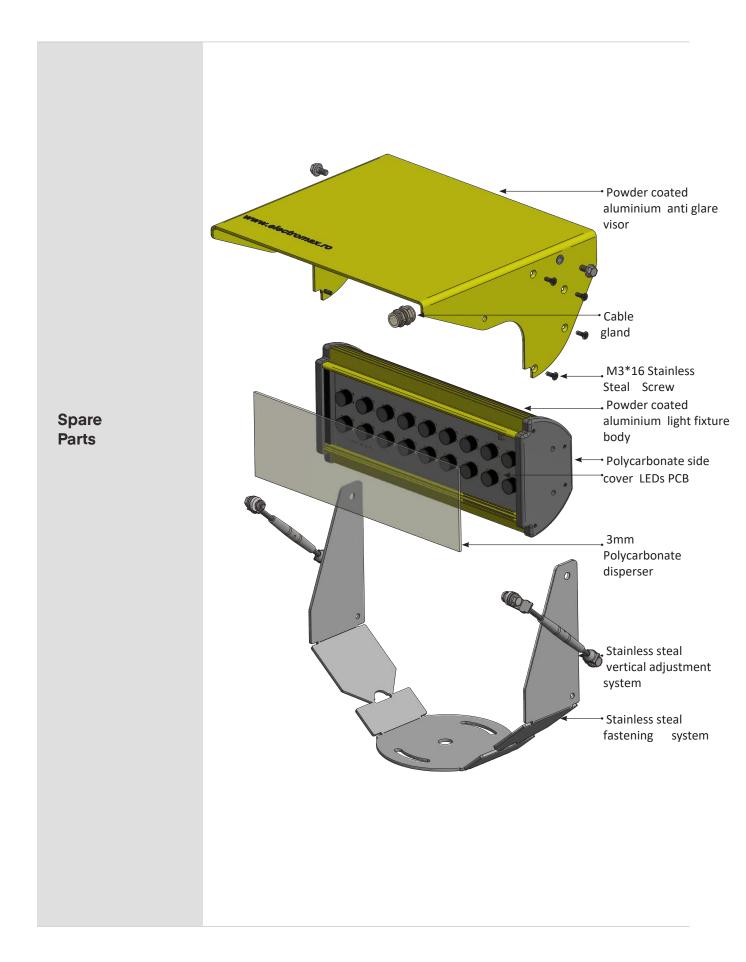

| Product Code | AL - 074 - 18 - WH  Series Indicator (Airfield Lighting)  Product Indicator  LEDs Number (4 LEDs)  LEDs Light Colour (cool white)                                                                                                                                                                                                   |                                                                  | AL<br>074<br>18<br>WH            |
|--------------|-------------------------------------------------------------------------------------------------------------------------------------------------------------------------------------------------------------------------------------------------------------------------------------------------------------------------------------|------------------------------------------------------------------|----------------------------------|
| Description  | Housing - powder coated aluminium RAL 1004 (aviation yellow) Anti glare visor - powder-coated aluminium, RAL 1004 (aviation yellow) Dispenser - 3mm clear polycarbonate Cable gland - with anti condensation valve Fastening system - stainless steel Vertical adjustment system - stainless steel Light fixtures are UV protected. |                                                                  |                                  |
| Environment  | Temperature range: Degree of protection: Ka tested: Salt mist                                                                                                                                                                                                                                                                       | - 55° to +55°<br>IP 66<br>in accordance with I<br>IEC 60068-2-25 | EC 60068-2-11 and                |
| Mounting     | Surface mounted with Base Plate                                                                                                                                                                                                                                                                                                     | IEC type Shallow Base with Adapter Ring                          | L60mm ElectroMax<br>Shallow Base |