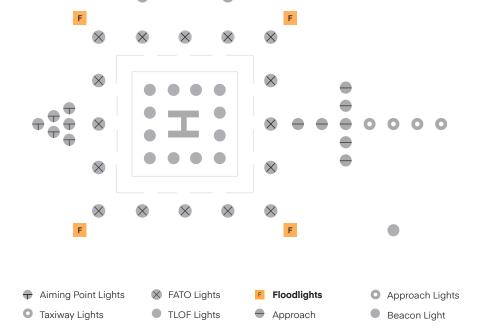

## FLOODLIGHT 60 W





# Compliance to standards

#### ICAO:

Annex 14, Volume I - Aerodrome Design and Operations Annex 14, Volume II - Heliports

#### **IEC TS 61827:**

Electrical installations for lighting and beaconing of aerodromes. Characteristics of inset and elevated luminaires used on aerodromes and heliports

#### Floodlight lights

#### **Application**



#### **Features**

Designed and built with simplicity and ease of maintenance in mind. High power LED technology.

Lightweight, low-energy and environment friendly lighting fitting. Extensive use of aluminium alloys reduces fitting weight and eases handling in the field.



| Product Code | AL - 074 - 18 - WH  Series Indicator (Airfield Lighting)  Product Indicator  LEDs Number (4 LEDs)  LEDs Light Colour (cool white)                                                                                                                                                                                                   |                                                                  | AL<br>074<br>18<br>WH            |
|--------------|--------------------------------------------------------------