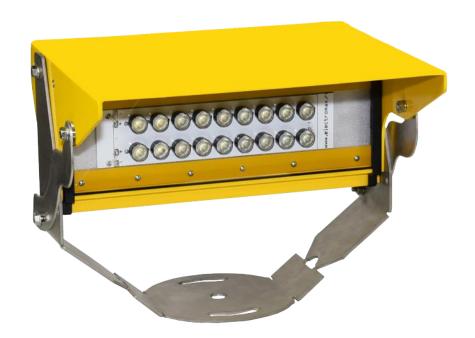

#### Floodlight lights

#### **Application**

#### **Features**

Designed and built with simplicity and ease of maintenance in mind. High power LED technology.

Lightweight, low-energy and environment friendly lighting fitting. Extensive use of aluminium alloys reduces fitting weight and eases handling in the field.

| Product Code | AL - 074 - 18 - WH  Series Indicator (Airfield Lighting)  Product Indicator  LEDs Number (4 LEDs)  LEDs Light Colour (cool white)                                                                                                                                                                                                   |                                                                  | AL<br>074<br>18<br>WH            |
|--------------|-------------------------------------------------------------------------------------------------------------------------------------------------------------------------------------------------------------------------------------------------------------------------------------------------------------------------------------|------------------------------------------------------------------|----------------------------------|
| Description  | Housing - powder coated aluminium RAL 1004 (aviation yellow) Anti glare visor - powder-coated aluminium, RAL 1004 (aviation yellow) Dispenser - 3mm clear polycarbonate Cable gland - with anti condensation valve Fastening system - stainless steel Vertical adjustment system - stainless steel Light fixtures are UV protected. |                                                                  |                                  |
| Environment  | Temperature range: Degree of protection: Ka tested: Salt mist                                                                                                                                                                                                                                                                       | - 55° to +55°<br>IP 66<br>in accordance with I<br>IEC 60068-2-25 | EC 60068-2-11 and                |
| Mounting     | Surface mounted with Base Plate                                                                                                                                                                                                                                                                                                     | IEC type Shallow Base with Adapter Ring                          | L60mm ElectroMax<br>Shallow Base |