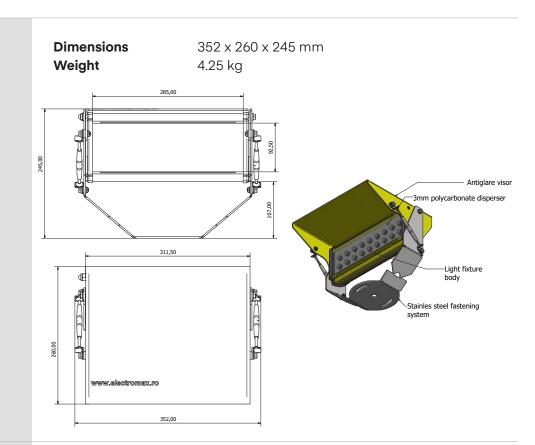

| Product Code | AL - 074 - 18 - WH  Series Indicator (Airfield Lighting)  Product Indicator  LEDs Number (4 LEDs)  LEDs Light Colour (cool white)                                                                                                                                                                                                   |                                                                  | AL<br>074<br>18<br>WH            |
|--------------|-------------------------------------------------------------------------------------------------------------------------------------------------------------------------------------------------------------------------------------------------------------------------------------------------------------------------------------|------------------------------------------------------------------|----------------------------------|
| Description  | Housing - powder coated aluminium RAL 1004 (aviation yellow) Anti glare visor - powder-coated aluminium, RAL 1004 (aviation yellow) Dispenser - 3mm clear polycarbonate Cable gland - with anti condensation valve Fastening system - stainless steel Vertical adjustment system - stainless steel Light fixtures are UV protected. |                                                                  |                                  |
| Environment  | Temperature range: Degree of protection: Ka tested: Salt mist                                                                                                                                                                                                                                                                       | - 55° to +55°<br>IP 66<br>in accordance with I<br>IEC 60068-2-25 | EC 60068-2-11 and                |
| Mounting     | Surface mounted with Base Plate                                                                                                                                                                                                                                                                                                     | IEC type Shallow Base with Adapter Ring                          | L60mm ElectroMax<br>Shallow Base |