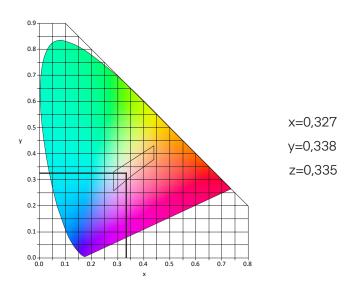

### Photometric Characteristics

The light colour emitted by the light fixture is white, with the trichromatic coordi-nates:

To order accessories please call our customer support. For contact details please refer to our website - www.signalight.com