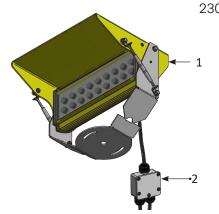

Mechanical Characteristics

Power consumption 60W

**Power supply** 90-230V, 50/60Hz - non dimmable

1. Light Fixture pre cabled with 0,5m cable:

Code: AL-055-08-WH

2. Optional IP68 Electrical Junction Box

Code: AL-107-AX